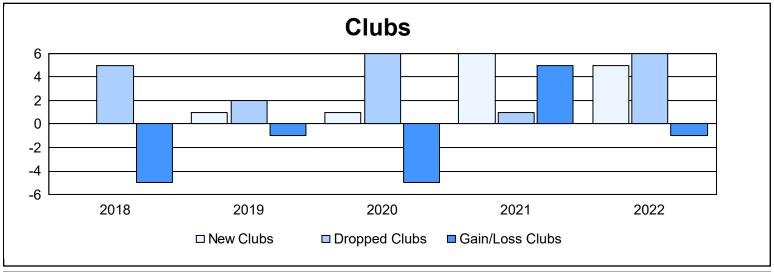

District 35 L

As of June 2022 Cumulative

| Year      | New<br>Clubs | Dropped<br>Clubs | Gain/<br>Loss<br>Clubs | New<br>Members | Charter<br>Members | Reinstate<br>Members | Transfer<br>Members | Total<br>Member<br>Added | Total<br>Members<br>Dropped | Gain/<br>Loss<br>Members |
|-----------|--------------|------------------|------------------------|----------------|--------------------|----------------------|---------------------|--------------------------|-----------------------------|--------------------------|
| 2017-2018 | 0            | 5                | -5                     | 220            | 9                  | 21                   | 39                  | 289                      | 366                         | -77                      |
| 2018-2019 | 1            | 2                | -1                     | 136            | 22                 | 22                   | 29                  | 209                      | 339                         | -130                     |
| 2019-2020 | 1            | 6                | -5                     | 111            | 22                 | 33                   | 11                  | 177                      | 311                         | -134                     |
| 2020-2021 | 6            | 1                | 5                      | 212            | 139                | 28                   | 31                  | 410                      | 249                         | 161                      |
| 2021-2022 | 5            | 6                | -1                     | 211            | 121                | 45                   | 6                   | 383                      | 416                         | -33                      |
| Average   | 3            | 4                | -1                     | 178            | 63                 | 30                   | 23                  | 294                      | 336                         | -43                      |