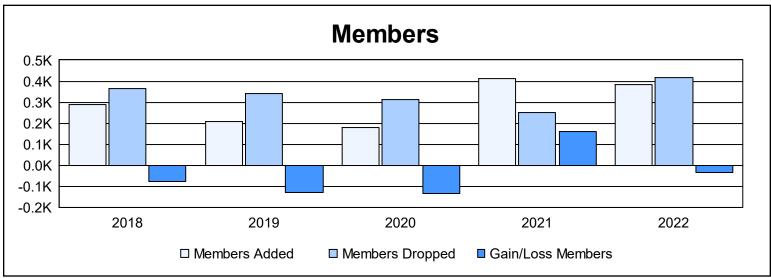

District 35 L

As of June 2022 Cumulative

| Year      | New<br>Clubs | Dropped<br>Clubs | Gain/<br>Loss<br>Clubs | New<br>Members | Charter<br>Members | Reinstate<br>Members | Transfer<br>Members | Total<br>Member<br>Added | Total<br>Members<br>Dropped | Gain/<br>Loss<br>Members |
|-----------|--------------|------------------|------------------------|----------------|--------------------|----------------------|---------------------|--------------------------|-----------------------------|--------------------------|
| 2017-2018 | 0            | 5                | -5                     | 220            | 9                  | 21                   | 39                  | 289                      | 366                         | -77                      |
| 2018-2019 | 1            | 2                | -1                     | 136            | 22                 | 22                   | 29                  | 209                      | 339                         | -130                     |
| 2019-2020 | 1            | 6                | -5                     | 111            | 22                 | 33                   | 11                  | 177                      | 311                         | -134                     |
| 2020-2021 | 6            | 1                | 5                      | 212            | 139                | 28                   | 31                  | 410                      | 249                         | 161                      |
| 2021-2022 | 5            | 6                | -1                     | 211            | 121                | 45                   | 6                   | 383                      | 416                         | -33                      |
| Average   | 3            | 4                | -1                     | 178            | 63                 | 30                   | 23                  | 294                      | 336                         | -43                      |